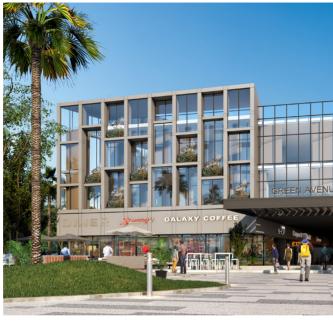

Soul plaza is the colour of life and is it the colour compound, is covered in The lengthy landscape, Wide promenades and tree-covered avenues is a canvas of energy that was put together to breathe life into all daily activities your Mall windows will open to stretches of green maintaining your vibrant mornings and fresh evenings.